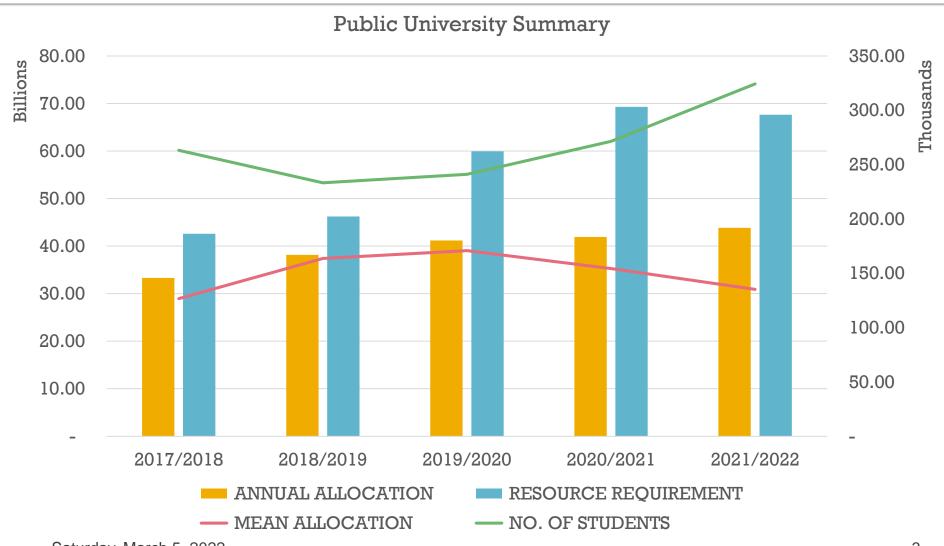

#### **Presentation Outline**

- Funding to Universities in Kenya
- 2. Guiding Framework
- 3. Sample
- 4. Preliminary Analysis

### **Preliminary Analysis**