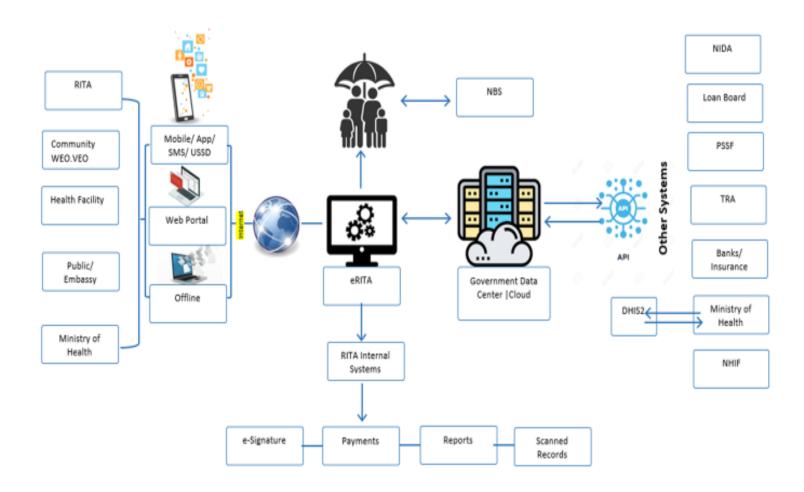

in Tanzania









#### Systems Situation at RITA before eRITA





Consequence



### **Effects**

#### Massive Exclusions

- Social benefits and the Poor
- · Socio-economic Planning
- Claim of entitlements
- Basic rights

Physical: Law and Order

- Business Environment
- Multiple/ghost/duplicate identities
- · Frauds: Identity related Frauds & Scam
- Terrorism

#### Security Issues

### Undeveloped Sectors

#### (Financial, Industrial, Agricultural etc.)

- Credit Bureau
- Consumer Credit
- Mortgage and other sectors
- Financial Inclusion

- Huge investment/infrastructure Cost
- High operational cost
- Maintenance of multiple & costly "silos ID databases"
- · Creation of Idle Assets

**Duplication of Systems and Efforts** 





#### eRITA System Overview

Fig 2: eRITA System Overview







### Roadmap for Integration

#### Short-Term

 Revision of Laws and Policies

#### Integration of CRVS and National ID Systems

- Enhancement of support Systems (LGA, Health Centers, DAS offices)
- Registration Backlog Clearance

#### Long-Term

- One Policy on CR and National ID Registration
- Full automation and integration of the systems
- Timely registration of event

**LEGAL & POLICIES** 

**TECHNOLOGIES** 

**IMPLEMENTATION** 





## Way Forward

#### **Tanzania National ID & CRVs Integration**









### Thank You