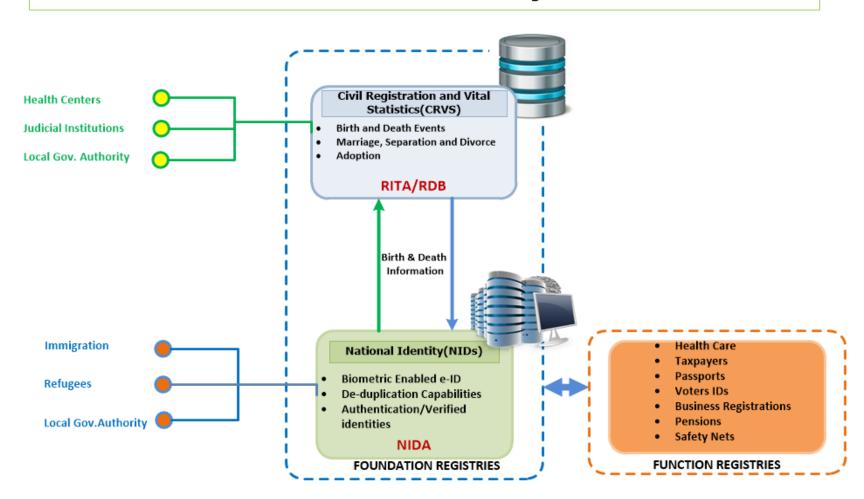

#### Overview of CRVS + ID in Tanzania

#### **Tanzania National ID & CRVs Integration**