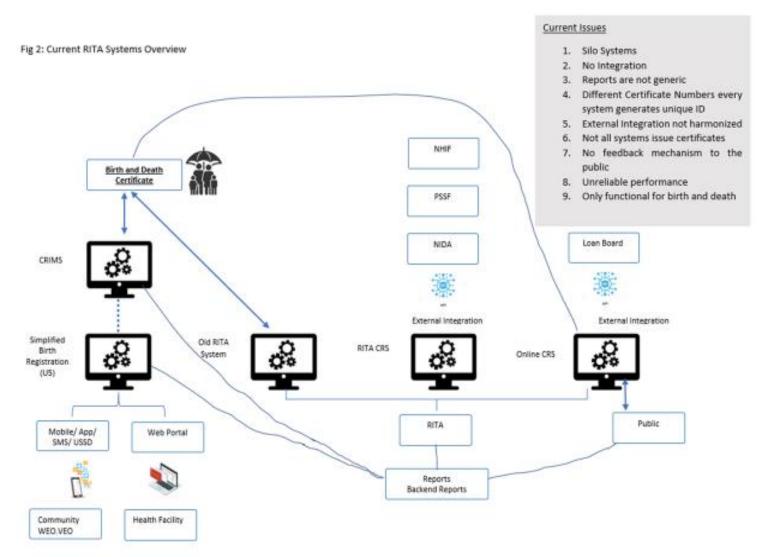

# Institutional Alignment and Collaboration in National ID and eCRVS

**Angela Anatory** 

**Chief Executive Officer/Administrator General** 





### Introduction



**16.9** By 2030, provide legal identity for all, including birth registration



Article 6 of the African Charter on the Rights and Welfare of the Child contains provisions relating to naming, acquisition of nationality, and birth registration



**Article 3.1** of Tanzania Vision 2025 on provision of high quality of life



#### Overview of CRVS + ID in Tanzania









#### Systems Situation at RITA before eRITA





Consequence



### **Effects**

#### Massive Exclusions

- Social benefits and the Poor
- · Socio-economic Planning
- Claim of entitlements
- Basic rights

Physical: Law and Order

- Business Environment
- Multiple/ghost/duplicate identities
- · Frauds: Identity related Frauds & Scam
- Terrorism

#### Security Issues

### Undeveloped Sectors

#### (Financial, Industrial, Agricultural etc.)

- Credit Bureau
- Consumer Credit
- Mortgage and other sectors
- Financial Inclusion

- Huge investment/infrastructure Cost
- High operational cost
- Maintenance of multiple & costly "silos ID databases"
- · Creation of Idle Assets

**Duplication of Systems and Efforts** 





#### eRITA System Overview

Fig 2: eRITA System Overview







### Roadmap for Integration

#### Short-Term

 Revision of L